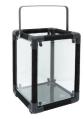

# MARINA LANTERN

Specification Sheet

# 55.5 40.5

Taupe Rope with EP Stainless Steel and Glass.

This item is carefully packed one per box.

Teak with EP Stainless Steel and Glass.

Black Rope with Anthracite Powder-coating and Glass top.