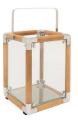

# MARINA LANTERN

Specification Sheet

# 55.5 40.5

Taupe Rope with EP Stainless Steel and Glass.

# PRODUCT INFORMATION

Product Dimensions 32.5cm 30cm 55.5cm 9kg

| Packed Dimensions |        |        |        |                    |        |
|-------------------|--------|--------|--------|--------------------|--------|
| 38.5cm            | 37.5cm | 46cm   | 12kg   | 0.07m <sup>3</sup> |        |
| 38.5cm            | 38.5cm | 46cm   | 11.2kg | 0.07m <sup>3</sup> | (Teak) |
| WIDTH             | DEPTH  | HEIGHT | WEIGHT | CBM                |        |