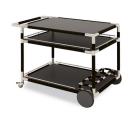

# MARINA DRINKS TROLLEY

Specification Sheet

# PRODUCT INFORMATION

Product Dimensions

67cm 100cm 75cm 41kg

Packed Dimensions

73cm 106cm 80.5cm 47kg 0.62m<sup>3</sup> 47cm 86.5cm 40cm 35kg 0.62m<sup>3</sup> (Teak)

WIDTH DEPTH HEIGHT WEIGHT CBM This item is carefully packed one per box.

Black Rope with EP Stainless Steel and HPL

Teak with EP Stainless Steel