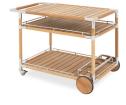

# MARINA DRINKS TROLLEY

Specification Sheet

# PRODUCT INFORMATION

Product Dimensions

67cm 100cm 75cm 41kg

Packed Dimensions

73cm 106cm 80.5cm 47kg 0.62m<sup>3</sup> 47cm 86.5cm 40cm 35kg 0.62m<sup>3</sup> (Teak)

WIDTH DEPTH HEIGHT WEIGHT CBM This item is carefully packed one per box.

Black Rope with EP Stainless Steel and HPL

Teak with EP Stainless Steel