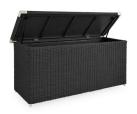

## MARINA CUSHION BOX

Specification Sheet



Electro-polished Stainless Steel

304 Stainless Steel with a micro

Powder-coated Stainless Steel 304 Stainless Steel with high quality

smooth reflective surface.

powder-coating applied.

All Weather Rope combines texture with technology to give a natural feel and substantial practical strength. The material is water

repellent and UV resistant.

Taupe Rope with EP Stainless Steel

# INDIAN OCEAN

### INSPIRATIONAL OUTDOOR FURNITURE

#### PRODUCT INFORMATION

Product Dimensions

176cm 70cm 86cm 51kg 51cm 157cm 74.5cm (internal)

Packed Dimensions

177cm 72.5cm 90cm 59kg 1.15m<sup>3</sup> WIDTH DEPTH HEIGHT WEIGHT CBM

This item is carefully packed one per box.



Black Rope with EP Stainless Steel

#### **MATERIALS**

FRAME



ep stainless steel



bronze



anthracite









#### PROTECTIVE COVER



dove grey

Protective Cover custom made for item, which is designed to be quick drying, water repellent and breathable.