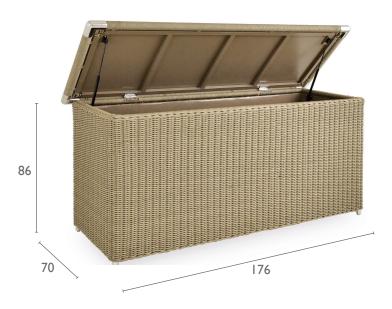

#### PRODUCT INFORMATION

Product Dimensions

176cm 70cm 86cm 51kg 51cm 157cm 74.5cm (internal)

Packed Dimensions

177cm 72.5cm 90cm 59kg 1.15m<sup>3</sup> WIDTH DEPTH HEIGHT WEIGHT CBM

This item is carefully packed one per box.