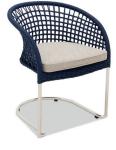

Blue Rope with EP Stainless Steel and Oyster cushion.

Powder-coating and Charcoal