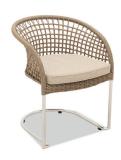

#### PRODUCT INFORMATION

Product Dimensions

62cm 57cm 77cm 11.2kg

Packed Dimensions

67cm 67cm 0.38m<sup>3</sup> 85cm 32kg WIDTH DEPTH HEIGHT WEIGHT CBM

This item is carefully packed two per box.

Taupe Rope with EP Stainless Steel and Sandstone cushion.