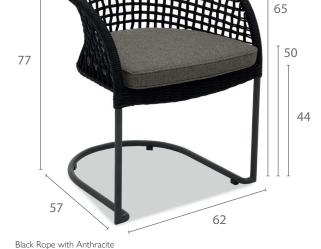

#### PRODUCT INFORMATION

Product Dimensions

62cm 57cm 77cm 11.2kg

Packed Dimensions

67cm 67cm 0.38m<sup>3</sup> 85cm 32kg WIDTH DEPTH HEIGHT WEIGHT CBM

This item is carefully packed two per box.

Taupe Rope with EP Stainless Steel and Sandstone cushion.