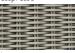

## All Weather Rope combines texture with technology to give a natural feel and substantial practical

strength. The material is water repellent and UV resistant.