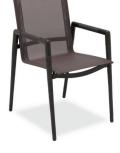

Black Rope with Anthracite Powder-coating and Black Batyline.

Esspresso Rope with Bronze Powder-coating and Bronzie Batyline.

Batyline® Exceptional strength and

creating a soft touch mesh with very

durability properties to prevent