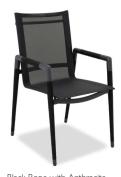

Black Rope with Anthracite Powder-coating and Black Batyline.

Esspresso Rope with Bronze Powder-coating and Bronzie Batyline.

Batyline® Exceptional strength and

creating a soft touch mesh with very

durability properties to prevent