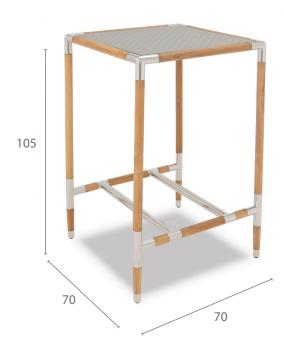

# MARINA BAR TABLE

Specification Sheet

Teak with EP Stainless Steel

## PRODUCT INFORMATION

**Product Dimensions** 

70cm 70cm 105cm 18kg

Packed Dimensions

77cm 77cm 112cm 37.6kg 0.70m<sup>3</sup>

77cm 77cm 112cm 35kg 0.71m<sup>3</sup> (Teak)

WIDTH DEPTH HEIGHT WEIGHT CBM

This item is carefully packed one per box.