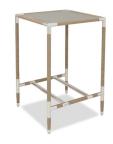

# MARINA BAR TABLE

Specification Sheet

Teak with EP Stainless Steel

## and Glass top.

## PRODUCT INFORMATION

**Product Dimensions** 

70cm 70cm 105cm 18kg

Packed Dimensions

77cm 77cm 112cm 37.6kg 0.70m<sup>3</sup>

77cm 77cm 112cm 35kg 0.71m<sup>3</sup> (Teak)

WIDTH DEPTH HEIGHT WEIGHT CBM

This item is carefully packed one per box.