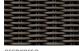

Taupe Rope with EP Stainless Steel and Glass top.

Black Rope with Anthracite Powder-coating and Glass top.

Electro-polished Stainless Steel 304 Stainless Steel with a micro

Powder-coated Stainless Steel 304 Stainless Steel with high quality

smooth reflective surface.

powder-coating applied.

All Weather Rope combines texture with technology to give a natural feel and substantial practical strength. The material is water repellent and UV resistant.