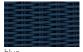

Taupe Rope with EP Stainless Steel and Glass top.

Black Rope with Anthracite Powder-coating and Glass top.

Electro-polished Stainless Steel 304 Stainless Steel with a micro

Powder-coated Stainless Steel 304 Stainless Steel with high quality

smooth reflective surface.

powder-coating applied.

All Weather Rope combines texture with technology to give a natural feel and substantial practical strength. The material is water repellent and UV resistant.