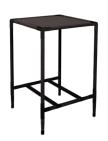

# MARINA BAR TABLE

Specification Sheet

Teak with EP Stainless Steel

## and Glass top.

### **FRAME**

electro-polished stainless steel

anthracite

pearl

teak