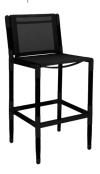

## MARINA BAR CHAIR

Specification Sheet

Taupe Rope with EP Stainless Steel and Cappuccino Batyline.

#### PRODUCT INFORMATION

**Product Dimensions** 

53cm 51cm 105cm 10.7kg

Packed Dimensions

58cm 71cm 151cm 28.5kg 0.62m<sup>3</sup>

58cm 71cm 151cm 13.25kg 0.62m<sup>3</sup> (Teak)

DEPTH WIDTH HEIGHT WEIGHT CBM

This item is carefully packed two per box.

Teak with EP Stainless Steel and Cappuccino Batyline.

Black Rope with Anthracite Powder-coating and Black Batyline.

Batyline® Exceptional strength and

creating a soft touch mesh with very