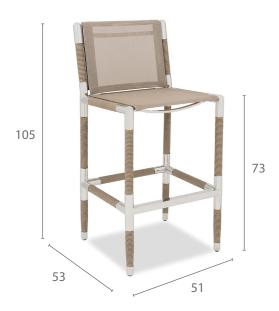

#### PRODUCT INFORMATION

**Product Dimensions** 

53cm 51cm 105cm 10.7kg

Packed Dimensions

58cm 71cm 151cm 28.5kg 0.62m<sup>3</sup>

58cm 71cm 151cm 13.25kg 0.62m<sup>3</sup> (Teak)

DEPTH WIDTH HEIGHT WEIGHT CBM