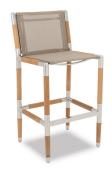

## MARINA BAR CHAIR

Specification Sheet

Taupe Rope with EP Stainless Steel and Cappuccino Batyline.

#### PRODUCT INFORMATION

**Product Dimensions** 

53cm 51cm 105cm 10.7kg

Packed Dimensions

58cm 71cm 151cm 28.5kg 0.62m<sup>3</sup>

58cm 71cm 151cm 13.25kg 0.62m<sup>3</sup> (Teak)

DEPTH WIDTH HEIGHT WEIGHT CBM

This item is carefully packed two per box.

Teak with EP Stainless Steel and Cappuccino Batyline.

Black Rope with Anthracite Powder-coating and Black Batyline.

Batyline® Exceptional strength and

creating a soft touch mesh with very