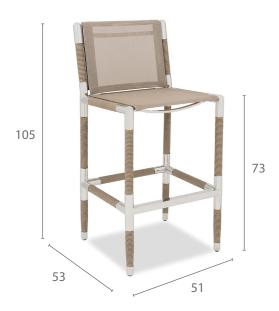

## MARINA BAR CHAIR

Specification Sheet

Taupe Rope with EP Stainless Steel and Cappuccino Batyline.

### PRODUCT INFORMATION

**Product Dimensions** 

51cm 53cm 105cm 21.4kg

Packed Dimensions

58cm 71cm 151cm 28.5kg 0.62m<sup>3</sup> WIDTH DEPTH HEIGHT WEIGHT CBM

This item is carefully packed two per box.

Teak with EP Stainless Steel and Cappuccino Batyline.