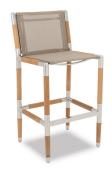

## MARINA BAR CHAIR

Specification Sheet

Taupe Rope with EP Stainless Steel and Cappuccino Batyline.

### PRODUCT INFORMATION

**Product Dimensions** 

51cm 53cm 105cm 21.4kg

Packed Dimensions

58cm 71cm 151cm 28.5kg 0.62m<sup>3</sup> WIDTH DEPTH HEIGHT WEIGHT CBM

This item is carefully packed two per box.

Teak with EP Stainless Steel and Cappuccino Batyline.