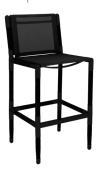

Black Rope with Anthracite Powder-coating and Black Batyline.

Batyline® Exceptional strength and

creating a soft touch mesh with very

durability properties to prevent

against tearing. Polyester fibre is PVC coated and then woven