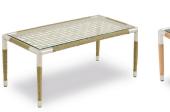

## MARINA 80<sup>CM</sup> COFFEE TABLE

80

Specification Sheet

Taupe Rope with EP Stainless Steel and Glass.

Teak with EP Stainless Steel and Glass.

Espresso Rope with Bronze Powder-coating and Glass.

40