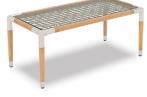

#### PRODUCT INFORMATION

Product Dimensions

80cm 40cm 35cm 16.4kg

Packed Dimensions

47cm 86.5cm 40cm 21.25kg 0.19m<sup>3</sup>

47cm 86.5cm 40cm 15.25kg 0.19m<sup>3</sup> (Teak)

WIDTH DEPTH HEIGHT WEIGHT CBM This item is carefully packed one per box.