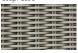

### PRODUCT INFORMATION

Product Dimensions

75cm 75cm 75cm 11.5kg

Packed Dimensions

2.5cm 82.5cm 81cm  $0.55 m^{3}$ 16kg DEPTH HEIGHT WEIGHT CBM

This item is carefully packed one per box.

Black Rope with Anthracite Powder-coating and Glass.