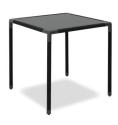

## MARINA 75<sup>CM</sup> DINING TABLE

Specification Sheet

Electro-polished Stainless Steel

304 Stainless Steel with a micro

Powder-coated Stainless Steel 304 Stainless Steel with high quality

smooth reflective surface.

### PRODUCT INFORMATION

Product Dimensions

75cm 75cm 75cm 11.5kg

Packed Dimensions

2.5cm 82.5cm 81cm  $0.55 m^{3}$ 16kg DEPTH HEIGHT WEIGHT CBM

This item is carefully packed one per box.

Black Rope with Anthracite Powder-coating and Glass.