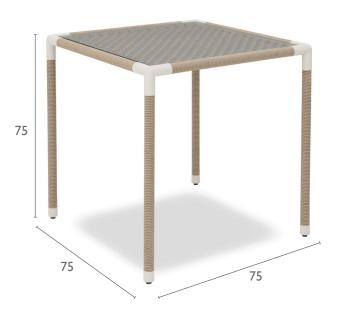

## MARINA 75<sup>CM</sup> DINING TABLE

Specification Sheet

Electro-polished Stainless Steel

304 Stainless Steel with a micro

Powder-coated Stainless Steel 304 Stainless Steel with high quality

smooth reflective surface.

### PRODUCT INFORMATION

Product Dimensions

75cm 75cm 75cm 11.5kg

Packed Dimensions

2.5cm 82.5cm 81cm  $0.55 m^{3}$ 16kg DEPTH HEIGHT WEIGHT CBM

This item is carefully packed one per box.

Black Rope with Anthracite Powder-coating and Glass.