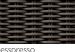

powder-coating applied.

All Weather Rope combines texture with technology to give a natural feel and substantial practical strength. The material is water

repellent and UV resistant.

Taupe Rope with Pearl Powder-coating and Glass.