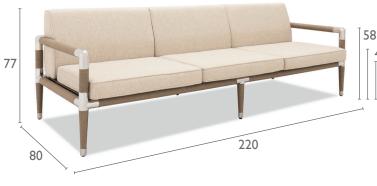

## **PRODUCT INFORMATION**

Product Dimensions 80cm 220cm 77cm 27kg

Packed Dimensions 41

| Ī  | 93cm  | 232cm | 67.5cm | 64kg   | 1.46m <sup>3</sup> |        |
|----|-------|-------|--------|--------|--------------------|--------|
| 31 | 93cm  | 232cm | 67.5cm | 64kg   | 1.46m <sup>3</sup> | (Teak) |
| l  | WIDTH | DEPTH | HEIGHT | WEIGHT | CBM                |        |