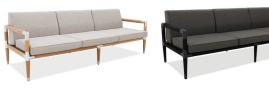

MARINA 3 SEAT SOFA

Specification Sheet

## **PRODUCT INFORMATION**

Product Dimensions 80cm 220cm 77cm 27kg

Packed Dimensions 41

| Ī  | 93cm  | 232cm | 67.5cm | 64kg   | 1.46m <sup>3</sup> |        |
|----|-------|-------|--------|--------|--------------------|--------|
| 31 | 93cm  | 232cm | 67.5cm | 64kg   | 1.46m <sup>3</sup> | (Teak) |
| l  | WIDTH | DEPTH | HEIGHT | WEIGHT | CBM                |        |

This item is carefully packed one per box.

Teak with EP Stainless Steel with Oyster cushions

Black Rope with Anthracite Powder-coating and Charcoal cushions

SLING

Batyline<sup>®</sup> Exceptional strength and durability properties to prevent against tearing. Polyester fibre is PVC coated and then woven creating a soft touch mesh with very quick drying capabilities. 100% recyclable.