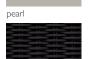

## MARINA 280<sup>CM</sup> DINING TABLE

Specification Sheet

# INDIAN OCEAN INSPIRATIONAL OUTDOOR FURNITURE

### PRODUCT INFORMATION

Product Dimensions

280cm 75cm 90cm 86.4kg

Packed Dimensions

99cm 289cm 81cm 124.2kg 2.49m<sup>3</sup> WIDTH DEPTH HEIGHT WEIGHT CBM

This item is carefully packed one per box.





Blue Rope with EP Satinless Steel and Glass top.

Taupe Rope with Pearl Powder-coating and Glass top.

### **MATERIALS**

Black Rope with Anthracite Powder-coating and Glass.

FRAME

90



ep stainless steel



bronze



anthracite









### Electro-polished Stainless Steel 304 Stainless Steel with a micro

280

smooth reflective surface.

### Powder-coated Stainless Steel 304 Stainless Steel with high quality powder-coating applied.

All Weather Rope combines texture with technology to give a natural feel and substantial practical strength. The material is water

repellent and UV resistant.



#### PROTECTIVE COVER



dove grey

Protective Cover custom made for item, which is designed to be quick drying, water repellent and breathable.