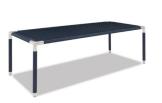

## MARINA 280<sup>CM</sup> DINING TABLE

Specification Sheet

### PRODUCT INFORMATION

Product Dimensions

280cm 75cm 90cm 86.4kg

Packed Dimensions

99cm 289cm 81cm 124.2kg 2.49m<sup>3</sup> WIDTH DEPTH HEIGHT WEIGHT CBM

This item is carefully packed one per box.

Blue Rope with EP Satinless Steel and Glass top.