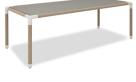

## MARINA 280<sup>CM</sup> DINING TABLE

Specification Sheet

# INDIAN OCEAN INSPIRATIONAL OUTDOOR FURNITURE

### PRODUCT INFORMATION

Product Dimensions

280cm 75cm 90cm 86.4kg

Packed Dimensions

99cm 289cm 81cm 124.2kg 2.49m<sup>3</sup> WIDTH DEPTH HEIGHT WEIGHT CBM

This item is carefully packed one per box.





Blue Rope with EP Satinless Steel and Glass top.

Taupe Rope with Pearl Powder-coating and Glass top.

### **MATERIALS**

Black Rope with Anthracite Powder-coating and Glass.

FRAME

90



ep stainless steel



bronze



anthracite









### Electro-polished Stainless Steel 304 Stainless Steel with a micro

280

smooth reflective surface.

### Powder-coated Stainless Steel 304 Stainless Steel with high quality powder-coating applied.

All Weather Rope combines texture with technology to give a natural feel and substantial practical strength. The material is water

repellent and UV resistant.



#### PROTECTIVE COVER



dove grey

Protective Cover custom made for item, which is designed to be quick drying, water repellent and breathable.