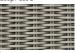

### PRODUCT INFORMATION

Product Dimensions

280cm 75cm 90cm 86.4kg

Packed Dimensions

99cm 289cm 81cm 124.2kg 2.49m<sup>3</sup> WIDTH DEPTH HEIGHT WEIGHT CBM

This item is carefully packed one per box.

Blue Rope with EP Satinless Steel and Glass top.