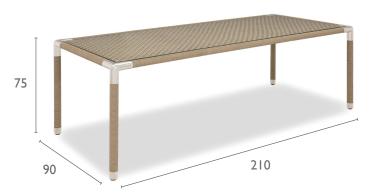

#### **PRODUCT INFORMATION**

Product Dimensions 90cm 210cm 75cm 51.3kg

| Packed Dimensions |       |        |        |                    |
|-------------------|-------|--------|--------|--------------------|
| 99cm              | 218cm | 81cm   | 80.4kg | 1.87m <sup>3</sup> |
| 99cm              | 218cm | 81cm   | 77.4kg | 1.87m³ (Teak)      |
| WIDTH             | DEPTH | HEIGHT | WEIGHT | CBM                |