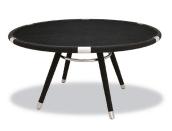

# MARINA 200<sup>CM</sup> ROUND DINING **TABLE**

Specification Sheet

200

Electro-polished Stainless Steel

304 Stainless Steel with a micro

Powder-coated Stainless Steel 304 Stainless Steel with high quality

WIDTH DEPTH HEIGHT WEIGHT CBM

This item is carefully packed one per box.

Taupe Rope with EP Stainless Steel and Glass.

Black Rope with EP Stainless Steel and Glass.