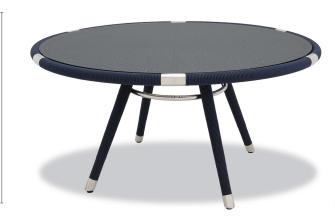

Blue Rope with EP Stainless Steel and Glass.

WIDTH DEPTH HEIGHT WEIGHT CBM

This item is carefully packed one per box.

Taupe Rope with EP Stainless Steel and Glass.

Black Rope with EP Stainless Steel and Glass.