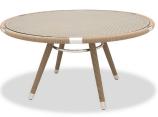

# MARINA 200<sup>CM</sup> ROUND DINING **TABLE**

Specification Sheet

200

Electro-polished Stainless Steel

304 Stainless Steel with a micro

Powder-coated Stainless Steel 304 Stainless Steel with high quality

Blue Rope with EP Stainless Steel and Glass.

### PRODUCT INFORMATION

Product Dimensions

200cm 74.2kg (table) 75cm 80cm 5cm 16.2kg (lazy susan)

Packed Dimensions

211cm 211cm 12cm 146kg 1.83m<sup>3</sup>

87cm 87cm 9cm 22.7kg 0.11m<sup>3</sup> (lazy susan)