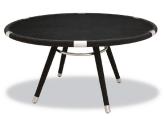

This item is carefully packed one per box.

Taupe Rope with EP Stainless Steel and

Black Rope with EP Stainless Steel and Glass.