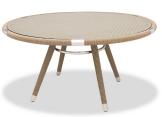

Blue Rope with EP Stainless Steel and Glass.

### PRODUCT INFORMATION

Product Dimensions

150cm 56.7kg (table) 75cm 60cm 5cm 7.4kg (lazy susan)

Packed Dimensions

156cm 156cm 10cm 85.2kg 0.91m<sup>3</sup>

13.2kg 0.06m³ (lazy susan) 65cm 65cm 9cm

WIDTH DEPTH HEIGHT WEIGHT CBM