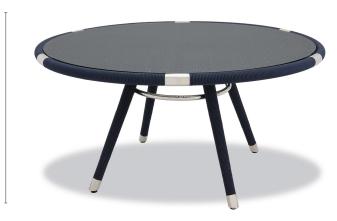

# MARINA 150<sup>CM</sup> ROUND DINING **TABLE**

Specification Sheet

150

Electro-polished Stainless Steel

304 Stainless Steel with a micro

Powder-coated Stainless Steel 304 Stainless Steel with high quality

Blue Rope with EP Stainless Steel and Glass.

### PRODUCT INFORMATION

Product Dimensions

150cm 56.7kg (table) 75cm 60cm 5cm 7.4kg (lazy susan)

Packed Dimensions

156cm 156cm 10cm 85.2kg 0.91m<sup>3</sup>

13.2kg 0.06m³ (lazy susan) 65cm 65cm 9cm

WIDTH DEPTH HEIGHT WEIGHT CBM