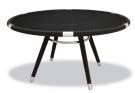

## MARINA 120<sup>CM</sup> DINING TABLE

Specification Sheet

# INDIAN OCEAN INSPIRATIONAL OUTDOOR FURNITURE

### PRODUCT INFORMATION

Product Dimensions

67cm 100cm 75cm 39kg

Packed Dimensions

128cm 128cm 11.5cm 61kg 0.81m<sup>3</sup> WIDTH DEPTH HEIGHT WEIGHT CBM

This item is carefully packed one per box.



Blue Rope with EP Stainless Steel and Glass top



Black Rope with EP Stainless Steel and Glass top

# 75

120

Electro-polished Stainless Steel

304 Stainless Steel with a micro

Powder-coated Stainless Steel 304 Stainless Steel with high quality

smooth reflective surface.

powder-coating applied.

All Weather Rope combines texture with technology to give a natural feel and substantial practical strength. The material is water

repellent and UV resistant.

# **MATERIALS**

Taupe Rope with EP Stainless Steel and Glass top

FRAME



ep stainless steel



bronze



anthracite









## PROTECTIVE COVER



dove grey

Protective Cover custom made for item, which is designed to be quick drying, water repellent and breathable.