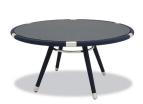

### PRODUCT INFORMATION

Product Dimensions

67cm 100cm 75cm 39kg

Packed Dimensions

128cm 128cm 11.5cm 61kg 0.81m<sup>3</sup> WIDTH DEPTH HEIGHT WEIGHT CBM

This item is carefully packed one per box.

Blue Rope with EP Stainless Steel and Glass top