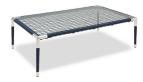

Black Rope with Anthracite Powder-coating and Glass.

Blue Rope with EP Stainless Steel and Glass.