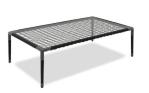

## MARINA 120<sup>CM</sup> COFFEE TABLE

120

Specification Sheet

#### PRODUCT INFORMATION

Product Dimensions

120cm 70cm 35cm 34.2kg

Packed Dimensions

126cm 76.5cm 39cm 49.3kg 0.44m<sup>3</sup>

126cm 77cm 39cm 33.8kg 0.44m³ (Teak)

DEPTH HEIGHT WEIGHT CBM This item is carefully packed one per box.