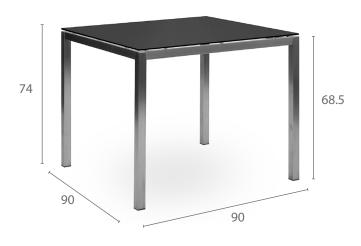

## LUCERNE 90<sup>CM</sup> TABLE

Specification Sheet

Seats 2-4

Grey HPL and Brushed Stainless Steel

## PRODUCT INFORMATION

Product Dimensions 90cm 90cm 74cm 23.5kg

Packed Dimensions 94cm 94cm 11cm

WIDTH

 94cm
 11cm
 26.5kg
 0.10m<sup>3</sup>

 DEPTH
 HEIGHT
 WEIGHT
 CBM

This item is carefully packed one per box.