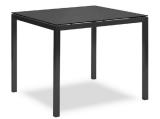

## LUCERNE 90<sup>CM</sup> TABLE

Specification Sheet



Seats 2-4

Grey HPL and Brushed Stainless Steel

### MATERIALS

#### FRAME





brushed stainless steel



grey

## Powder-coated Stainless Steel

304 Stainless Steel with high quality powder-coating applied.

#### Brushed Stainless Steel 304 Stainless Steel with a micro

304 Stainless Steel with a micro smooth brushed surface.

#### HPL (high pressure laminate)

is a sythetic product making it durable and water resistant which is suitable for outdoor use.

# Indian Ocean

## INSPIRATIONAL OUTDOOR FURNITURE

## PRODUCT INFORMATION

Product Dimensions 90cm 90cm 74cm 23.5kg

Packed Dimensions 94cm 94cm 11cm

WIDTH

 94cm
 11cm
 26.5kg
 0.10m<sup>3</sup>

 DEPTH
 HEIGHT
 WEIGHT
 CBM

This item is carefully packed one per box.



Grey HPL and Anthracite Powder-coating