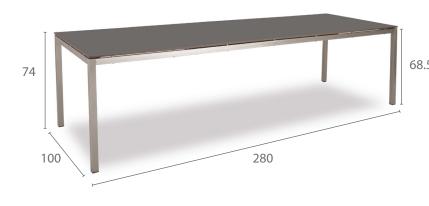

## LUCERNE 280<sup>CM</sup> TABLE

Specification Sheet

Seats 8-10

Grey HPL and Brushed Stainless Steel

#### PRODUCT INFORMATION

Product Dimensions 100cm 280cm 74cm 72.5kg

68.5 Packed Dimensions 109cm 287.5cm 12cm 84.2kg 0.38m<sup>3</sup> WIDTH DEPTH HEIGHT WEIGHT CBM

This item is carefully packed one per box.