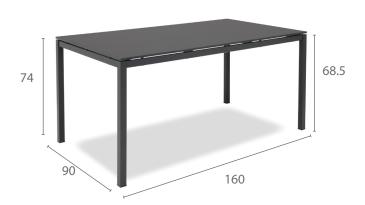

# **PRODUCT INFORMATION**

**Product Dimensions** 

90cm 160cm 74cm 37kg

Packed Dimensions

164cm 94cm 11cm 46kg 0.17m³ WIDTH DEPTH HEIGHT WEIGHT CBM

This item is carefully packed one per box.

Grey HPL and Brushed Stainless

Seats 4-6

Grey HPL and Anthracite Powder-coating