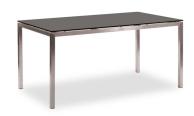

# LUCERNE 160<sup>CM</sup> TABLE

Specification Sheet

# **PRODUCT INFORMATION**

**Product Dimensions** 

90cm 160cm 74cm 37kg

Packed Dimensions

164cm 94cm 11cm 46kg 0.17m³ WIDTH DEPTH HEIGHT WEIGHT CBM

This item is carefully packed one per box.

Grey HPL and Brushed Stainless

Seats 4-6

Grey HPL and Anthracite Powder-coating