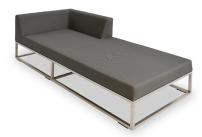

# LATITUDE RIGHT DAYBED

Specification Sheet



INDIAN OCEAN

# INSPIRATIONAL OUTDOOR FURNITURE

## **PRODUCT INFORMATION**

Product Dimensions 90cm 200cm 70cm 43kg

Packed Dimensions **93cm 203cm 114.5cm 45kg 1.10m<sup>3</sup>** WIDTH DEPTH HEIGHT WEIGHT CBM

This item is carefully packed one per box.



Slate Fabric with Anthracite Powder-coating

#### CUSHIONS



**100% Olefin Fabric**, specially designed for the outdoors, whilst ensuring a natural feel. Water repellent, UV resistant with quick drying foam inners.

aquamarine

#### PROTECTIVE COVER



**Protective Cover** custom made for item, which is designed to be quick drying, water repellent and breathable.

Slate Fabric with Anthracite Powder-coating

### MATERIALS

FRAME

# anthracite

#### Brushed Stainless Steel 304 Stainless Steel with a micro smooth brushed surface.

powder-coating applied.

Powder-coated Stainless Steel

304 Stainless Steel with high quality

smooth i

brushed stainless steel