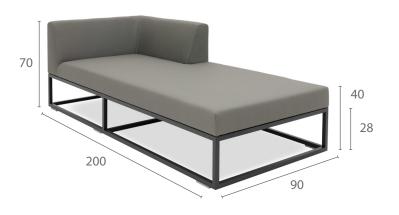

## **PRODUCT INFORMATION**

Product Dimensions 90cm 200cm 70cm 43kg

Packed Dimensions **93cm 203cm 114.5cm 45kg 1.10m<sup>3</sup>** WIDTH DEPTH HEIGHT WEIGHT CBM

This item is carefully packed one per box.