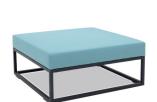

### PRODUCT INFORMATION

**Product Dimensions** 

90cm 90cm 40cm 13.5kg

Packed Dimensions

92cm 92cm 18.5kg 0.36m<sup>3</sup> 43cm WIDTH DEPTH HEIGHT WEIGHT CBM

This item is carefully packed one per box.

Aquamarine Fabric with Anthracite Powder-coating