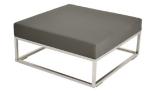

## LATITUDE OTTOMAN

Specification Sheet

# INDIAN OCEAN INSPIRATIONAL OUTDOOR FURNITURE

### PRODUCT INFORMATION

**Product Dimensions** 

90cm 90cm 40cm 13.5kg

Packed Dimensions

92cm 92cm 18.5kg 0.36m<sup>3</sup> 43cm WIDTH DEPTH HEIGHT WEIGHT CBM

This item is carefully packed one per box.





Aquamarine Fabric with Anthracite Powder-coating

Slate Fabric with Brushed Stainless Steel

#### Slate Fabric with Anthracite Powder-coating

### **MATERIALS**

#### FRAME



anthracite



brushed stainless steel

### Powder-coated Stainless Steel

304 Stainless Steel with high quality powder-coating applied.

28

#### **Brushed Stainless Steel**

304 Stainless Steel with a micro smooth brushed surface.

#### **CUSHIONS**





100% Olefin Fabric, specially designed for the outdoors, whilst ensuring a natural feel. Water repellent, UV resistant with quick drying foam inners.

### PROTECTIVE COVER



dove grey

Protective Cover custom made for item, which is designed to be quick drying, water repellent and breathable.