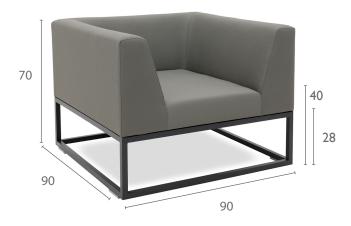

### PRODUCT INFORMATION

Product Dimensions 90cm 90cm 70cm 30kg

Packed Dimensions

| 142cm | 65cm  | 78cm   | 34kg   | 0.72m <sup>3</sup> |
|-------|-------|--------|--------|--------------------|
| WIDTH | DEPTH | HEIGHT | WEIGHT | CBM                |