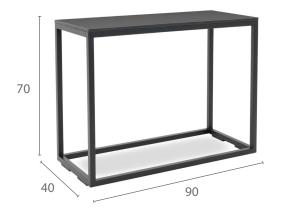

## **PRODUCT INFORMATION**

Product Dimensions 90cm 40cm 70cm 12kg

| Packed Dimensions |       |        |        |                           |
|-------------------|-------|--------|--------|---------------------------|
| 97cm              | 47cm  | 73cm   | 17.5kg | 0.34m <sup>3</sup>        |
| 92cm              | 42cm  | 73cm   | 17kg   | 0.28m <sup>3</sup> (teak) |
| WIDTH             | DEPTH | HEIGHT | WEIGHT | CBM                       |