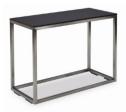

This item is carefully packed one per box.

Grey HPL top with Brushed Stainless Steel