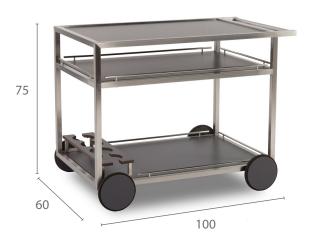

# LATITUDE DRINKS TROLLEY

Specification Sheet

### **PRODUCT INFORMATION**

**Product Dimensions** 

60cm 100cm 75cm 42kd

Packed Dimensions

69cm 102cm 77.5cm 48kg 0.55m³ WIDTH DEPTH HEIGHT WEIGHT CBM

This item is carefully packed one per box.

Grey HPL top with Brushed Stainless Steel