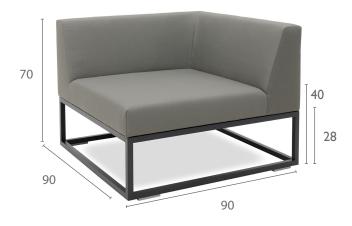

## PRODUCT INFORMATION

Product Dimensions 90cm 90cm 70cm 17.5kg

 Packed Dimensions

 116cm
 116cm
 87cm
 23.5kg
 1.17m³

 WIDTH
 DEPTH
 HEIGHT
 WEIGHT
 CBM

This item is carefully packed one per box.

Slate Fabric with Brushed Stainless Steel Aquamarine Fabric with Anthracite Powder-coating