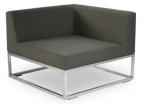

## PRODUCT INFORMATION

Product Dimensions 90cm 90cm 70cm 17.5kg

 Packed Dimensions

 116cm
 116cm
 87cm
 23.5kg
 1.17m³

 WIDTH
 DEPTH
 HEIGHT
 WEIGHT
 CBM

This item is carefully packed one per box.

Slate Fabric with Brushed Stainless Steel Aquamarine Fabric with Anthracite Powder-coating