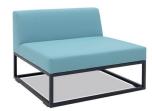

# LATITUDE CENTRE MODULE

Specification Sheet



Slate Fabric with Anthracite Powder-coating

#### MATERIALS

FRAME

# anthracite



304 Stainless Steel with a micro

brushed stainless steel

Powder-coated Stainless Steel 304 Stainless Steel with high quality powder-coating applied.

## **Brushed Stainless Steel**

smooth brushed surface.

INDIAN OCIEAN

## INSPIRATIONAL OUTDOOR FURNITURE

### **PRODUCT INFORMATION**

Product Dimensions 90cm 90cm 70cm 15.5kg

Packed Dimensions 92cm 92cm 0.90m<sup>3</sup> 106cm 21kg WIDTH DEPTH HEIGHT WEIGHT CBM

This item is carefully packed one per box.





Slate Fabric with Brushed Stainless Steel

Aquamarine Fabric with Anthracite Powder-coating

#### **CUSHIONS**



100% Olefin Fabric, specially designed for the outdoors, whilst ensuring a natural feel. Water repellent, UV resistant with quick drying foam inners.



#### PROTECTIVE COVER



Protective Cover custom made for item, which is designed to be quick drying, water repellent and breathable.