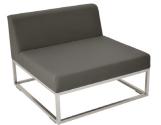

### **PRODUCT INFORMATION**

Product Dimensions 90cm 90cm 70cm 15.5kg

Packed Dimensions 92cm 92cm 0.90m<sup>3</sup> 106cm 21kg WIDTH DEPTH HEIGHT WEIGHT CBM

This item is carefully packed one per box.

Slate Fabric with Brushed Stainless Steel