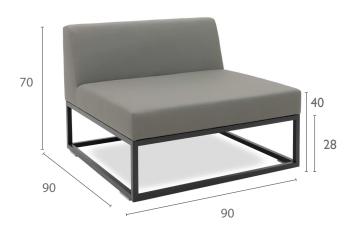

### **PRODUCT INFORMATION**

Product Dimensions 90cm 90cm 70cm 15.5kg

Packed Dimensions 92cm 92cm 0.90m<sup>3</sup> 106cm 21kg WIDTH DEPTH HEIGHT WEIGHT CBM

This item is carefully packed one per box.

Slate Fabric with Brushed Stainless Steel