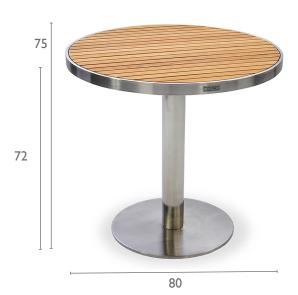

# KNIGHTSBRIDGE 80CM ROUND TABLE

Specification Sheet

Teak with Brushed Stainless Steel

## PRODUCT INFORMATION

**Product Dimensions** 

80cm 75cm 26kg

Packed Dimensions

 86cm
 86cm
 19.5cm
 30kg
 0.14m³

 WIDTH
 DEPTH
 HEIGHT
 WEIGHT
 CBM

This item is carefully packed one per box.