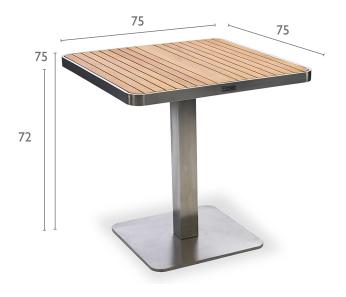

# KNIGHTSBRIDGE 75<sup>CM</sup> SQUARE TABLE

Specification Sheet

### **PRODUCT INFORMATION**

Product Dimensions 75cm 75cm 75cm 29kg

Packed Dimensions 81cm 81cm 19.5cm 33.5kg 0.13m<sup>3</sup> WIDTH DEPTH HEIGHT WEIGHT CBM

This item is carefully packed one per box.

Teak with Brushed Stainless Steel