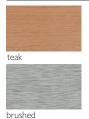

### **PRODUCT INFORMATION**

Product Dimensions 75cm 75cm 75cm 29kg

Packed Dimensions 81cm 81cm 19.5cm 33.5kg 0.13m<sup>3</sup> WIDTH DEPTH HEIGHT WEIGHT CBM

This item is carefully packed one per box.

Teak with Brushed Stainless Steel

#### FRAME

stainless steel

**Brushed Stainless Steel** 304 Stainless Steel with a micro smooth brushed surface.

FSC Premium 'Grade A' is naturally hard wearing and long lasting.

Teak