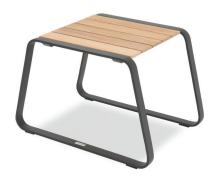

## PRODUCT INFORMATION

**Product Dimensions** 

50cm 46cm 45cm 20kg

Packed Dimensions

71cm 57cm 51cm 24kg 0.21 m<sup>3</sup> WIDTH DEPTH HEIGHT WEIGHT CBM

This item is carefully packed one per box.

## **MATERIALS**

Frame

**Brushed Stainless Steel** 304 Outdoor Grade

Powder Coated Stainless steel, the colour is applied electrostatically and is then cured under heat.

Premium 'Grade A' teak which is naturally hard-wearing and long lasting.