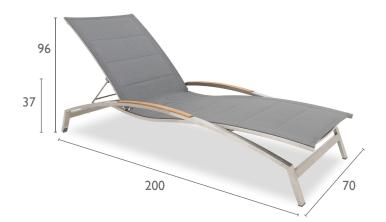

## PRODUCT INFORMATION

**Product Dimensions** 

70cm 200cm 96cm 18kg

Packed Dimensions

204cm 38cm 74cm 24kg 0.57m<sup>3</sup> WIDTH DEPTH HEIGHT WEIGHT CBM

This item is carefully packed one per box.