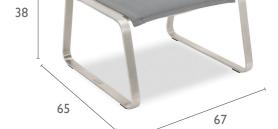

## PRODUCT INFORMATION

Product Dimensions

67cm 75cm 38cm

Packed Dimensions

69cm 76cm 48cm 18kg 0.25m³ WIDTH DEPTH HEIGHT WEIGHT CBM

This item is carefully packed two per box.