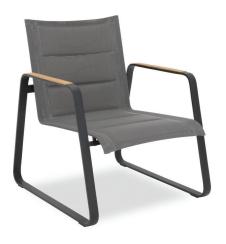

#### MATERIALS

Frame

**Brushed Stainless Steel** 304 Outdoor Grade

Powder Coated Stainless steel, the colour is applied electrostatically and is then cured under heat.

anthracite

Seat

Batyline<sup>®</sup> Polyester fibre is PVC coated and then woven. The fibres are then melted together to create an exceptionally form fast, stretch and tear resistant quick drying fabric.