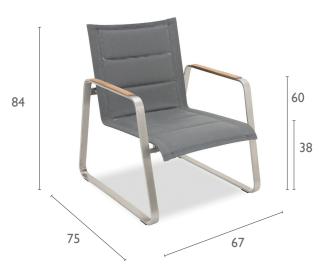

### PRODUCT INFORMATION

Product Dimensions 67cm 75cm 84cm

Packed Dimensions

| <b>76</b> cm | <b>9</b> 2cm | 103cm  | 34kg   | 0.72m <sup>3</sup> |
|--------------|--------------|--------|--------|--------------------|
| WIDTH        | DEPTH        | HEIGHT | WEIGHT | CBM                |