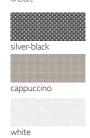

## PRODUCT CODES

| Frame/Batyline        | Code  | Cover     | Code  |
|-----------------------|-------|-----------|-------|
| ss / silver black     | 7454  | dove grey | 12494 |
| ss / cappuccino       | 5278  |           |       |
| ss / white            | 5276  |           |       |
| anthr. / silver black | 14807 |           |       |