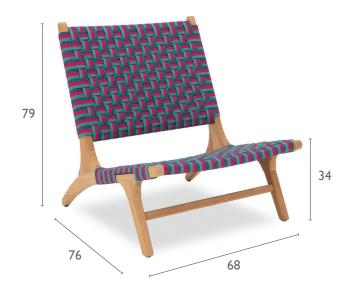

# PIMLICO JAZZ LOUNGE CHAIR

Specification Sheet

### PRODUCT INFORMATION

**Product Dimensions** 

30cm 30cm 79cm 9.45kg

Packed Dimensions

79cm 72cm 12.7kg 0.47m<sup>3</sup> WIDTH DEPTH HEIGHT WEIGHT CBM

This item is carefully packed one per box.