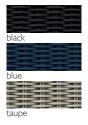

### PRODUCT CODES

| Frame/Rope   | Code  |
|--------------|-------|
| teak / black | 15159 |
| teak / blue  | 15160 |
| teak / taupe | 15012 |

For care information visit www.indian-ocean.co.uk/care-instructions/