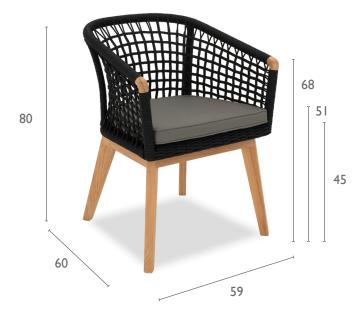

# PIMLICO CLUB DINING CHAIR

Specification Sheet

### PRODUCT INFORMATION

**Product Dimensions** 59cm 60cm 80cm

Packed Dimensions

WIDTH DEPTH HEIGHT WEIGHT CBM

This item is carefully packed one per box.