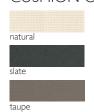

## **CUSHION OPTIONS**

Seat Cushion

High performance 100% Olefin fabric specially designed for the outdoors, whilst ensuring a natural feel. Water-repellent, UV proof with quick drying foam interiors.

white

### PRODUCT CODES

| Frame/Rope   | Code  | Cushion / Cover | Code  |
|--------------|-------|-----------------|-------|
| teak / black | 14784 | natural         | 15175 |
| teak / blue  | 15163 | slate           | 15173 |
| teak / taupe | 14783 | taupe           | 15174 |
|              |       | white           | 15176 |
|              |       | dove grey       | 15198 |