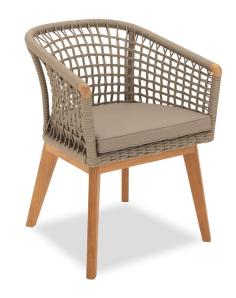

# PIMLICO CLUB DINING CHAIR

Specification Sheet

### PRODUCT CODES

| Frame/Rope   | Code  | Cushion / Cover | Code  |
|--------------|-------|-----------------|-------|
| teak / black | 14784 | natural         | 15175 |
| teak / blue  | 15163 | slate           | 15173 |
| teak / taupe | 14783 | taupe           | 15174 |
|              |       | white           | 15176 |
|              |       | dove grey       | 15198 |