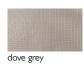

### PRODUCT CODES

| Frame/Rope   | Code  | Cushion / Cover | Code  |
|--------------|-------|-----------------|-------|
| teak / black | 14784 | natural         | 15175 |
| teak / blue  | 15163 | slate           | 15173 |
| teak / taupe | 14783 | taupe           | 15174 |
|              |       | white           | 15176 |
|              |       | dove grey       | 15198 |