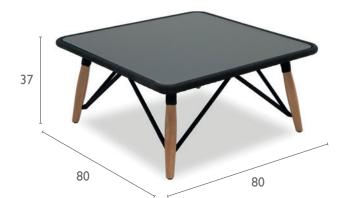

# PIMLICO CLUB 80CM COFFEE TABLE

Specification Sheet

#### PRODUCT INFORMATION

**Product Dimensions** 

80cm 80cm 37cm 18.5kg

Packed Dimensions

 82cm
 82cm
 50cm
 27.5kg
 0.34m³

 WIDTH
 DEPTH
 HEIGHT
 WEIGHT
 CBM

This item is carefully packed one per box.