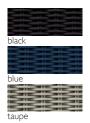

### PRODUCT CODES

| Frame/Rope   | Code  | Cover     | Code  |
|--------------|-------|-----------|-------|
| teak / black | 12356 | dove grey | 12578 |
| teak / blue  | 12357 | ,         |       |
| teak / taupe | 12355 |           |       |