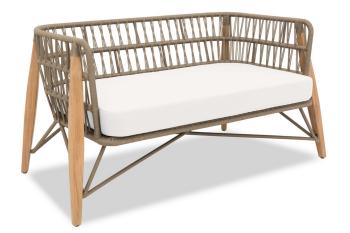

### PRODUCT CODES

| Frame/Rope                                  | Code                    | Cushion / ( | Cover                                   | Code                                       |
|---------------------------------------------|-------------------------|-------------|-----------------------------------------|--------------------------------------------|
| teak / black<br>teak / blue<br>teak / taupe | 12977<br>12978<br>12921 |             | 42 0+ <br> 12962+<br> 1296 +<br> 12963+ | -7753 <sup>×2</sup><br>-7754 <sup>×2</sup> |
|                                             |                         | - ,         |                                         |                                            |