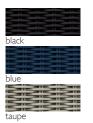

### PRODUCT CODES

| Frame/Rope                                  | Code                    | Cushion / ( | Cover                                   | Code                                       |
|---------------------------------------------|-------------------------|-------------|-----------------------------------------|--------------------------------------------|
| teak / black<br>teak / blue<br>teak / taupe | 12977<br>12978<br>12921 |             | 42 0+ <br> 12962+<br> 1296 +<br> 12963+ | -7753 <sup>×2</sup><br>-7754 <sup>×2</sup> |
|                                             |                         | - ,         |                                         |                                            |