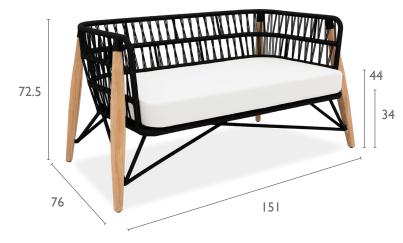

## PRODUCT INFORMATION

**Product Dimensions** 

151cm 76cm 72.5cm 23.6kg

Packed Dimensions

 153cm
 78cm
 76cm
 35.8kg
 0.91 m³

 WIDTH
 DEPTH
 HEIGHT
 WEIGHT
 CBM

This item is carefully packed one per box.

Frame