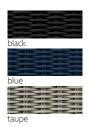

#### **MATERIALS**

Frame

Teak at Indian Ocean® our experts select the finest premium `A` Grade Plantation Teak. The Teak must be free of knots and with straight, consistent grains.

All Weather Rope combines texture with technology to give a natural feel and substantial practical strength. The material is waterrepellent and UV proof.

### PRODUCT CODES

| - 10 - 0     |       |           |       |
|--------------|-------|-----------|-------|
| Frame/Rope   | Code  | Cover     | Code  |
| teak / black | 13456 | dove grey | 13637 |
| teak / blue  | 13459 |           |       |
| teak / taupe | 13091 |           |       |