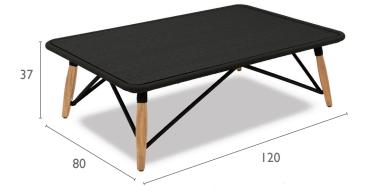

### PRODUCT INFORMATION

Product Dimensions 120cm 80cm 37cm 15.7kg

Packed Dimensions

 122cm
 82cm
 41cm
 19kg
 0.41m<sup>3</sup>

 WIDTH
 DEPTH
 HEIGHT
 WEIGHT
 CBM

INSPIRATIONAL OUTDOOR FURNITURE

This item is carefully packed one per box.