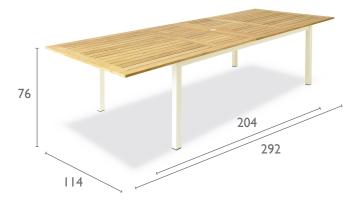

# PRODUCT INFORMATION

| Packed Dimension 209.5cm 121cm 16cm 54kg 0.41m <sup>3</sup> | Product Dim<br><b>204-292cm</b> | <br>76cm | 49kg |                    |
|-------------------------------------------------------------|---------------------------------|----------|------|--------------------|
|                                                             |                                 | <br>16cm | 54kg | 0.41m <sup>3</sup> |