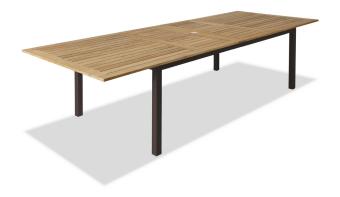

## PRODUCT CODES

| Frame      | Code  | Cover     | Code  |
|------------|-------|-----------|-------|
| off white  | 9257  | dove grey | 15803 |
| anthracite | 15400 |           |       |

For care information visit www.indian-ocean.co.uk/care-instructions/