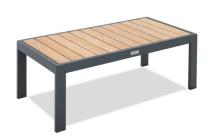

## PRODUCT CODES

| Frame      | Code  | Cushion / Cover | Code  |
|------------|-------|-----------------|-------|
| off white  | 15412 | dove grey       | 15806 |
| anthracite | 15411 | ,               |       |