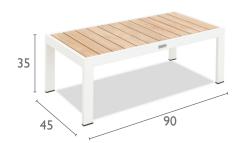

## PRODUCT INFORMATION

**Product Dimensions** 

90cm 45cm 35cm WIDTH DEPTH HEIGHT

This item is carefully packed one per box.