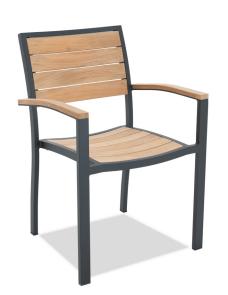

#### **MATERIALS**

Frame

Powder-coated Aluminium

Is high strength, low in weight and resistant to corrosion. Powdercoating adds colour and extra protection.

Premium 'Grade A' teak which is naturally hard-wearing and long lasting.

### PRODUCT CODES

| Frame      | Code  | Cover     | Code  |
|------------|-------|-----------|-------|
| off white  | 8320  | dove grey | 15801 |
| anthracite | 15398 | 0 ,       |       |

For care information visit www.indian-ocean.co.uk/care-instructions/