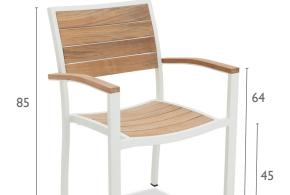

#### PRODUCT INFORMATION

**Product Dimensions** 

57cm 61cm 85cm

Packed Dimension

60cm 75.5cm 103cm 36kg 0.47m<sup>3</sup> WIDTH DEPTH HEIGHT WEIGHT CBM

This item is carefully packed four per box.