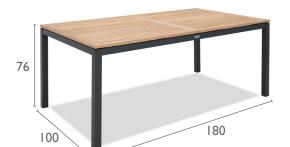

### PRODUCT INFORMATION

Product Dimensions

180cm 100cm 76cm WIDTH DEPTH HEIGHT

This item is carefully packed one per box.