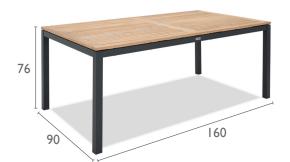

## PRODUCT INFORMATION

Product Dimensions

160cm 90cm 76cm 21.5kg

Packed Dimension

 166cm
 96cm
 10.5cm
 27kg
 0.17m³

 WIDTH
 DEPTH
 HEIGHT
 WEIGHT
 CBM

This item is carefully packed one per box.