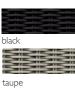

## PRODUCT CODES

| Frame/Rope                              | Code           | Cover     | Code  |
|-----------------------------------------|----------------|-----------|-------|
| anthracite / black *<br>pearl / taupe * | 12385<br>12384 | dove grey | 12575 |