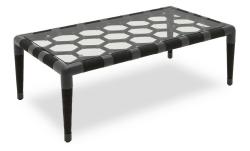

## PRODUCT CODES

| Frame/Rope                              | Code           | Cover     | Code  |
|-----------------------------------------|----------------|-----------|-------|
| anthracite / black *<br>pearl / taupe * | 12385<br>12384 | dove grey | 12575 |