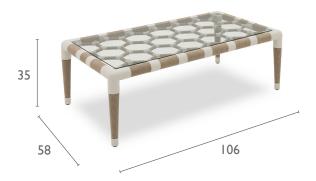

## PRODUCT INFORMATION

| Product Dimensions |      |      |      |  |  |  |
|--------------------|------|------|------|--|--|--|
| 106cm              | 58cm | 35cm | 18kg |  |  |  |

Packed Dimensions

| 113cm | 65cm  | 47cm   | 26kg   | 0.35m <sup>3</sup> |
|-------|-------|--------|--------|--------------------|
| WIDTH | DEPTH | HEIGHT | WEIGHT | CBM                |