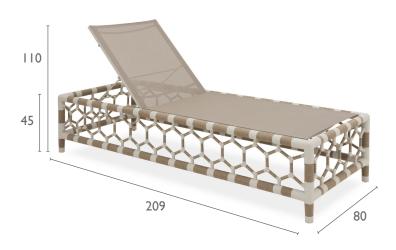

## PRODUCT INFORMATION

Product Dimensions 209cm 80cm 45cm 43.5kg

Packed Dimensions

 218cm
 88cm
 49cm
 56.7kg
 0.94m<sup>3</sup>

 WIDTH
 DEPTH
 HEIGHT
 WEIGHT
 CBM

This item is carefully packed one per box.