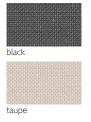

#### MATERIALS

Frame

taupe

## PRODUCT CODES

| Frame/Rope                              | Code           | Cover | Code  |
|-----------------------------------------|----------------|-------|-------|
| anthracite / black *<br>pearl / taupe * | 12387<br>12386 | 0 /   | 12576 |