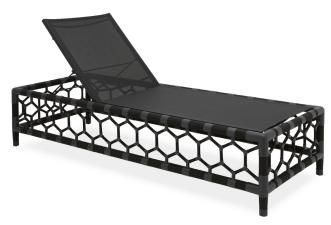

#### MATERIALS

Frame

taupe

#### All Weather Rope

Combines texture with technology to give a natural feel and substantial practical strength. The material is water-repellent and UV proof.

**Powder Coated** Stainless steel, the colour is applied electrostatically and is then cured under heat.

**Batyline**<sup>®</sup> Polyester fibre is PVC coated and then woven. The fibres are then melted together to create an exceptionally form fast, stretch and tear resistant quick drying fabric.