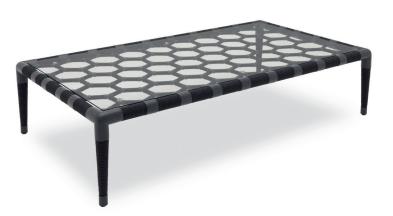

### PRODUCT CODES

| Frame/Rope         | Code  |
|--------------------|-------|
| black / anthracite | 12383 |
| taupe / pearl      | 12382 |

For care information visit www.indian-ocean.co.uk/care-instructions/