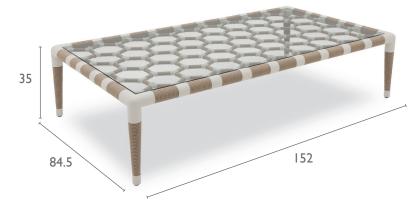

#### PRODUCT INFORMATION

**Product Dimensions** 

152cm 84.5cm 35cm 32kg

Packed Dimensions

159cm 91cm 39cm 31kg 0.56m<sup>3</sup>

0.08m<sup>3</sup> 148cm 80.5cm 6.5cm 24kg

WIDTH DEPTH HEIGHT WEIGHT CBM

This item is carefully packed over two boxes.