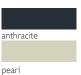

## PRODUCT CODES

| Frame/Rope                              | Code | Cushion & Cover | Code           |
|-----------------------------------------|------|-----------------|----------------|
| anthracite / black *<br>pearl / taupe * |      | slate<br>taupe  | 12379<br>12378 |
|                                         |      | dove grey       | 13743          |