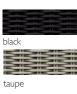

## PRODUCT CODES

| Frame/Rope                              | Code | Cushion & Cover | Code           |
|-----------------------------------------|------|-----------------|----------------|
| anthracite / black *<br>pearl / taupe * |      | slate<br>taupe  | 12379<br>12378 |
|                                         |      | dove grey       | 13743          |