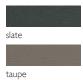

## PRODUCT CODES

| Frame/Rope                              | Code | Cushion & Cover | Code           |
|-----------------------------------------|------|-----------------|----------------|
| anthracite / black *<br>pearl / taupe * |      | slate<br>taupe  | 12379<br>12378 |
|                                         |      | dove grey       | 13743          |