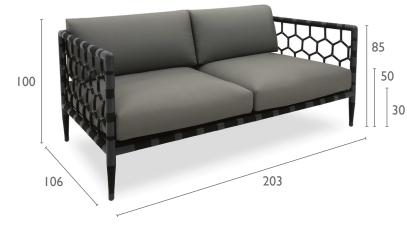

## PRODUCT INFORMATION

Product Dimensions 203cm 106cm 100cm 68.2kg

Packed Dimensions

 214cm
 I18cm
 69cm
 I17.5kg
 1.74m<sup>3</sup>

 WIDTH
 DEPTH
 HEIGHT
 WEIGHT
 CBM

This item is carefully packed one per box.