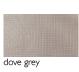

## PRODUCT CODES

| Frame/Rope                              | Code | Cushion & Cover | Code           |
|-----------------------------------------|------|-----------------|----------------|
| anthracite / black *<br>pearl / taupe * |      | slate<br>taupe  | 12379<br>12378 |
|                                         |      | dove grey       | 13743          |