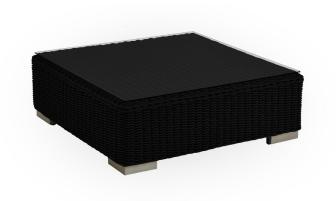

# NAUTILUS 90CM COFFEE TABLE

Specification Sheet

32

90.5

## PRODUCT INFORMATION

**Product Dimensions** 

90.5cm 90.5cm 35cm 13.5kg

Packed Dimensions

95cm 95cm 36cm 19kg 0.32m<sup>3</sup> WIDTH DEPTH HEIGHT WEIGHT CBM

This item is carefully packed one per box.